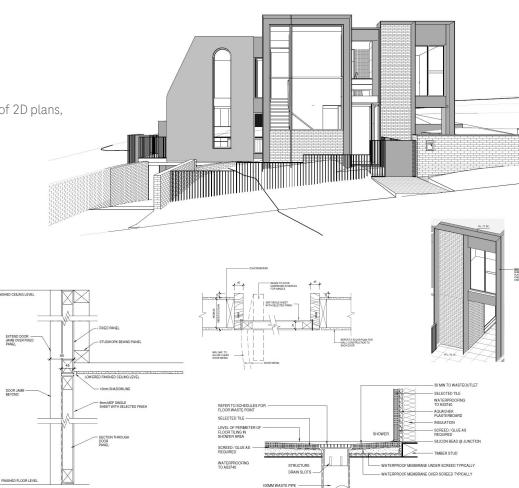

#### Software: Revit

Design and Detailing

Structural calculations and detailing of timber, steel and concrete Structural Systems, from residential extensions to high Rise Building Systems

Software: Revit, Structural Analysis software

TYPICAL STRIP FOOTING TO PAD FOOTING CONNECTION DETAIL

TYPICAL STRIP FOOTING/GROUND BEAM STEP DETAIL

TYPICAL BOND BEAM INTERSECTION - PLAN DETAIL

TYPICAL SERVICES PENETRATION THROUGH BEAM DETAIL

Design and Detailing

Structural calculations and detailing of timber, steel and concrete Structural Systems, from residential extensions to high Rise Building Systems

Steel Structural Detailing

Generating 3d Structural models for structural detailing and clash detections, preparation of detailed plans, drawings and generating complete project documentations and material takeoffs.