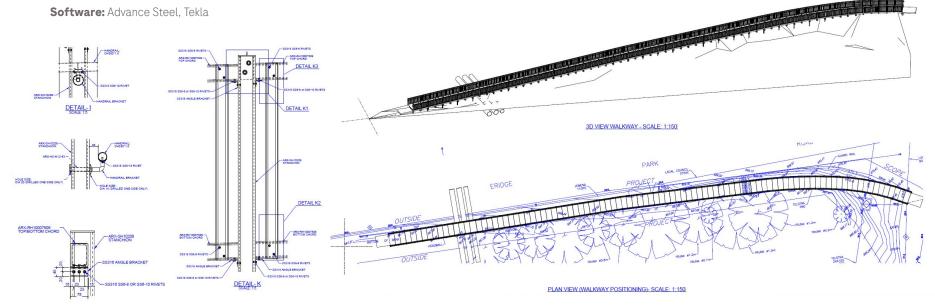

**Software:** Advance Steel, Tekla

Steel Structural Detailing

Generating 3d Structural models for structural detailing and clash detections, preparation of detailed plans, drawings and generating complete project documentations and material takeoffs.